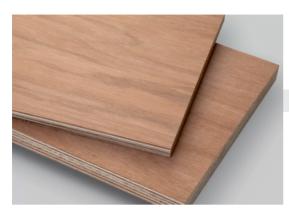

Suntree Dura BWP Grade Marine Plywood is made from 100% Eucalyptus wood and is bonded with undiluted Phenol Formaldehyde (PF) resins which are processed through high temperature and pressure to keep the bonding intact even after 72 hours of boiling. All veneers are treated with preservatives and an additional treatment on glue line is performed with highly durable preservatives. The core veneers of this BWP quality plywood is given chemical treatment in a Vacuum Pressure Impregnation (VPT) process. The result is a Boiling Waterproof Plywood that is highly resistant to attacks from all types of micro organisms and extremely severe weather conditions. This BWP plywood comes with IS:710-2010 and also with 25 Years Warranty\*.