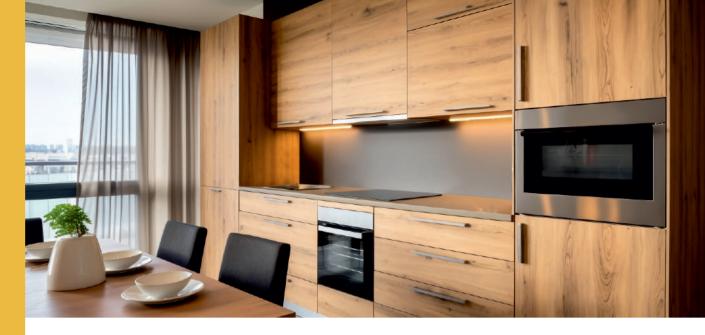

Boiling Waterproof

Fully Calibrated

Borer Proof & Termite Resistant

High Density

Suntree Imperial BWP Grade Plywood is made from the combination of 50% Gurjan and 50% Eucalyptus wood and bonded with Phenol Formaldehyde BWP grade resin under high temperature and pressure. Manufactured with the revolutionary GLP technology, it is 100% borer proof and termite resistant. The core veneers of this BWP quality plywood is given chemical treatment in a Vacuum Pressure Impregnation (VPT) to ensure protection against wood destroying organism. It can withstand climatic variations & extreme weather changes that make it ideal for applications in external balconies, terraces, office areas, kitchens, bathrooms, and toilets, i.e., areas exposed to stress, moisture & dust. The product is also fit for usage in partitions, paneling, cavity flooring, kitchens & all other types of furniture, panel doors, cabins, false ceilings, etc. This Marine Plywood comes with IS:710-2010 and also with 35 years Warranty.